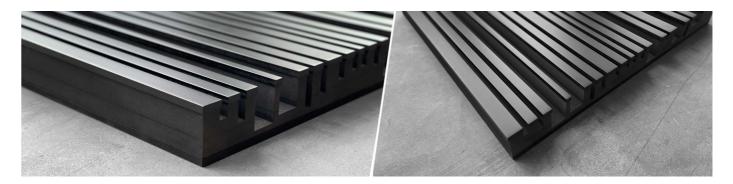

## Siena W - Diffuser

Siena Diffuser is a carefully calibrated phase diffuser, that provides even scattering from 1000 to 6000 Hz, helping to create a uniform sound field through mid and high frequency diffusion, with minimal loss of energy. Designed with trademark slatted siena pattern, it is available in a wide range of finishes. Siena diffuser has a premium furniture grade quality that fits perfectly in any Home cinema, listening or media room.

#### Purpose

- Flutter echo control

- Specular reflection control

- Enlarging sweet spot