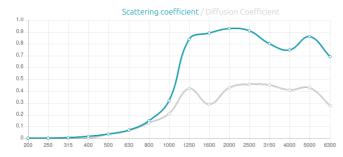

#### Features

Type: Diffuser

Scattering Range: 1000 Hz to 6000 Hz

## Performance