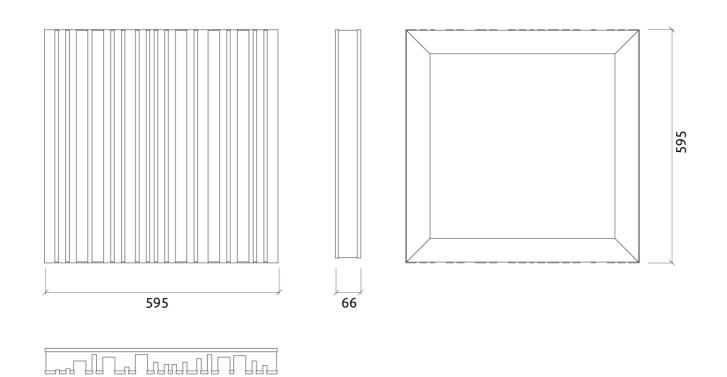

Dimensions: Siena - Diffuser | 595x595x66mm

Integrated Fixing System

## Add-ons

Disclaimer: This product can only be installed on walls.

| Dimensions             | Weight |
|------------------------|--------|
| FG - LW   595x595x66mm | 8.0 Kg |
| FG - NW   595x595x66mm | 8.0 Kg |