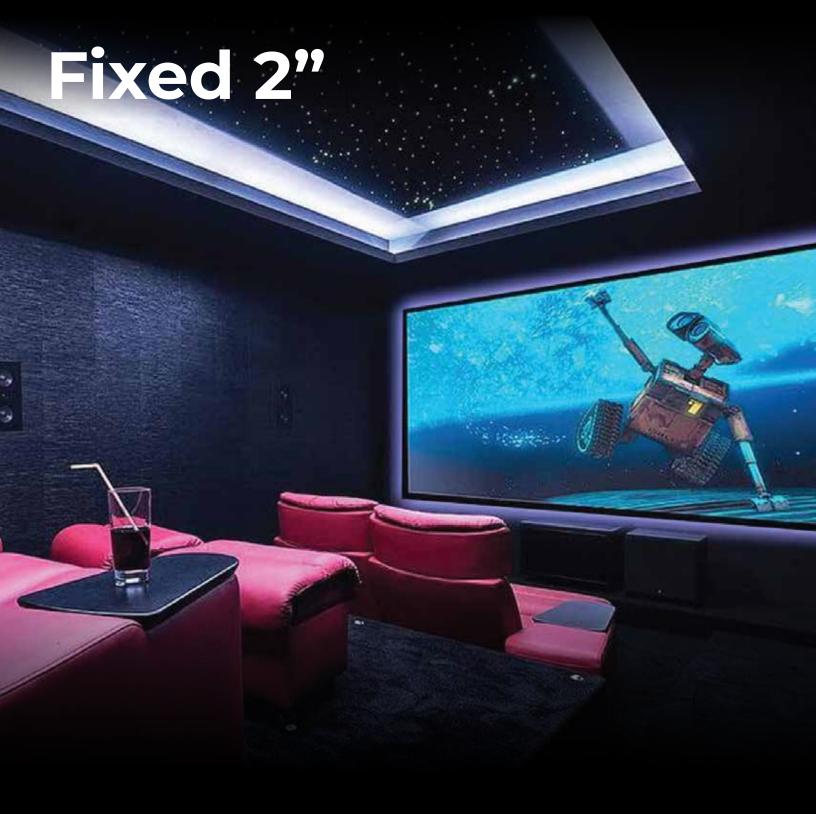

# A Modern Look to a Classic Design \$51.

## 2" Velvet-wrapped Frame

Our 2" fixed frames receive a fine velvet material ensuring a distraction-free viewing experience.

## **Backlighting IP/IR Controls**

Pair with Alexa or Phillips Hue to customize the backlights, creating the perfect ambient lighting for every occasion.