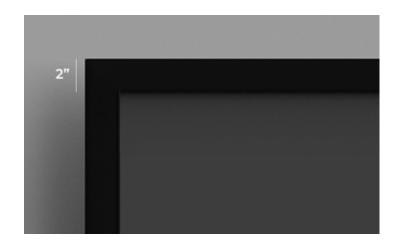

## 2" Velvet-wrapped Frame

Our 2" fixed frames receive a fine velvet material ensuring a distraction-free viewing experience.