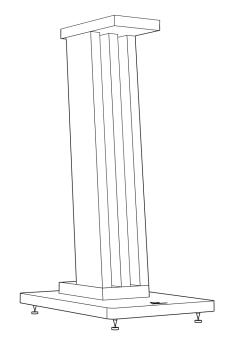

## Oscar Duo stand

## Contents

- 2 x bottom plate
- 2 x stand
- 8 x base plate bolts (bag 1)
- 8 x top plate bolts (bag 2)
- 8 x spikes

## How to set-up

- 1. Attach the base plate to the stand using the base plate bolts (bag 1)
- 2. Attach the spikes to the base plate
- 3. Place the stand upright
- 4. Place the speaker on top of the stand
- 5. From underneath, attach the top plate to the speaker using the top plate bolts (bag 2)