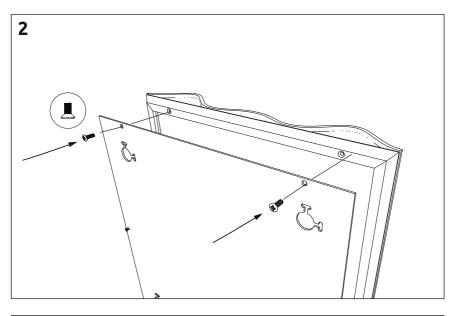

### Douro W - Diffuser

1

To install with other FixArt systems, do not install the backplate and follow the steps for the fixing system you are using.