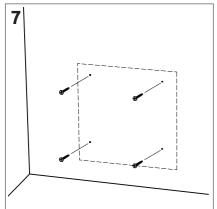

### Douro W - Diffuser

1

To install with other FixArt systems, do not install the backplate and follow the steps for the fixing system you are using.