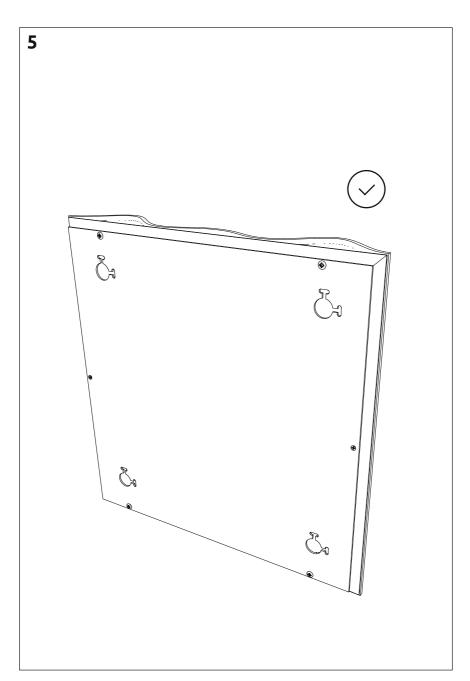

### Douro W - Diffuser

1

To install with other FixArt systems, do not install the backplate and follow the steps for the fixing system you are using.