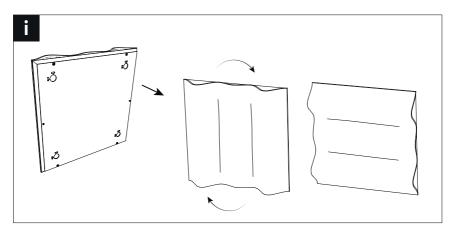

### Douro W - Diffuser

1

To install with other FixArt systems, do not install the backplate and follow the steps for the fixing system you are using.