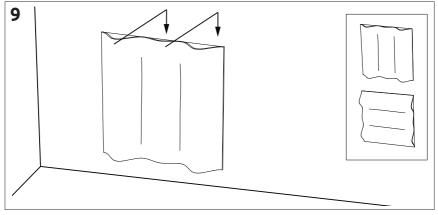

### Douro W - Diffuser

1

To install with other FixArt systems, do not install the backplate and follow the steps for the fixing system you are using.