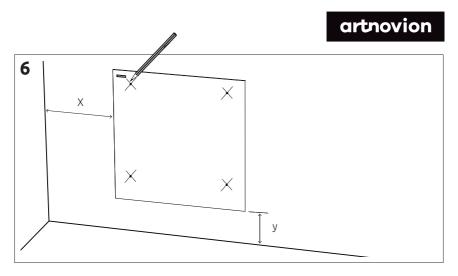

### Douro W - Diffuser

1

To install with other FixArt systems, do not install the backplate and follow the steps for the fixing system you are using.