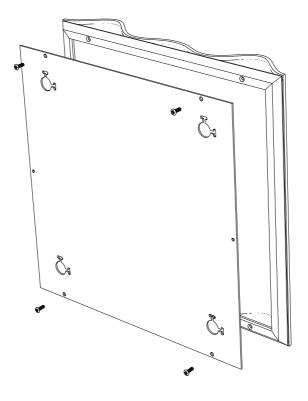

### Douro W - Diffuser

1

To install with other FixArt systems, do not install the backplate and follow the steps for the fixing system you are using.