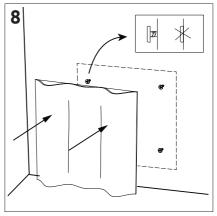

### Douro W - Diffuser

1

To install with other FixArt systems, do not install the backplate and follow the steps for the fixing system you are using.