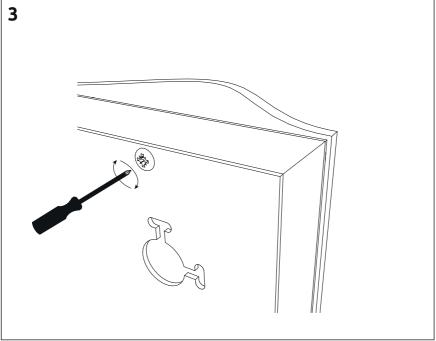

### Douro W - Diffuser

1

To install with other FixArt systems, do not install the backplate and follow the steps for the fixing system you are using.