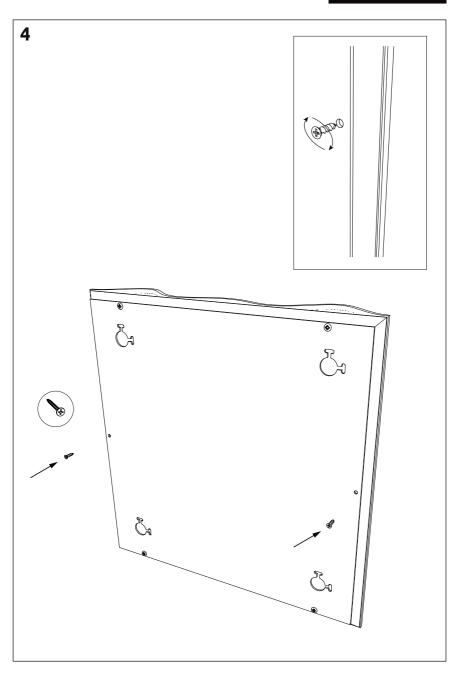

### Douro W - Diffuser

1

To install with other FixArt systems, do not install the backplate and follow the steps for the fixing system you are using.