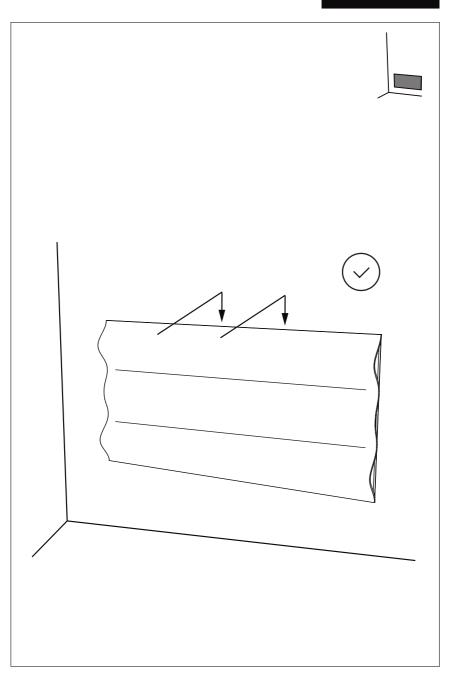

#### Douro Doble W - Diffuser

1  $\mathcal{C}_{3}$ To install with other FixArt systems, do not install the backplate and follow the steps for the fixing system you are using.

pag. 7