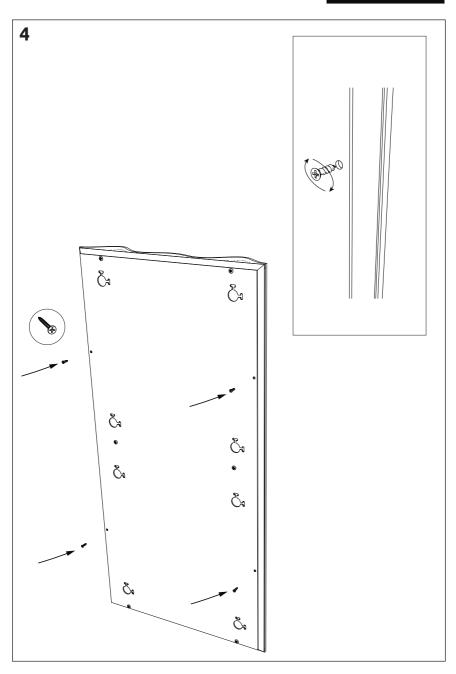

#### Douro Doble W - Diffuser

1  $\mathcal{C}_{3}$ To install with other FixArt systems, do not install the backplate and follow the steps for the fixing system you are using.

pag. 7