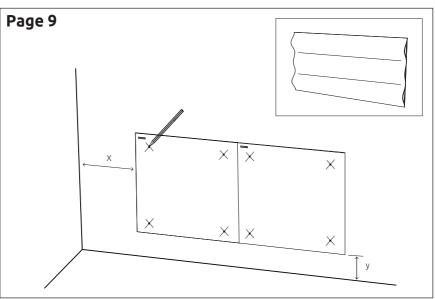

#### Template nº 10

#### Douro Doble W - Diffuser

1  $\mathcal{C}_{3}$ To install with other FixArt systems, do not install the backplate and follow the steps for the fixing system you are using.

pag. 7