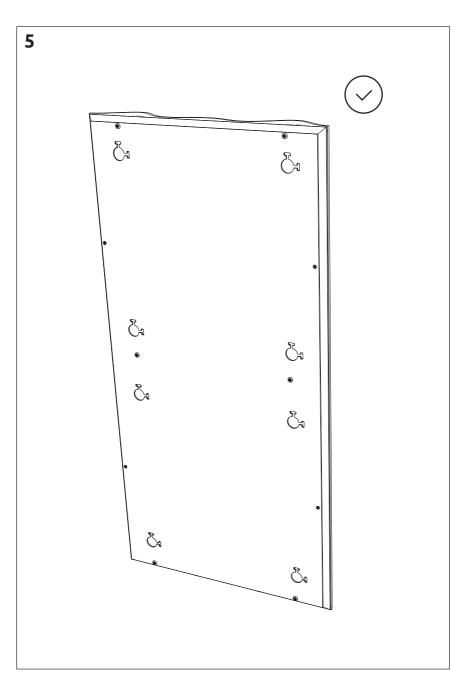

#### Douro Doble W - Diffuser

1  $\mathcal{C}_{3}$ To install with other FixArt systems, do not install the backplate and follow the steps for the fixing system you are using.

pag. 7