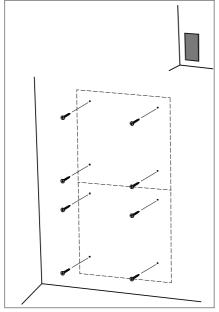

#### Template nº 10

#### Douro Doble W - Diffuser

1  $\mathcal{C}_{3}$ To install with other FixArt systems, do not install the backplate and follow the steps for the fixing system you are using.

pag. 7