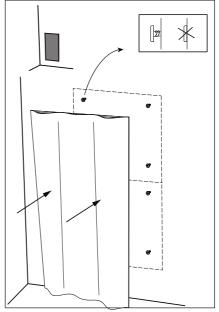

#### Douro Doble W - Diffuser

1  $\mathcal{C}_{3}$ To install with other FixArt systems, do not install the backplate and follow the steps for the fixing system you are using.

pag. 7