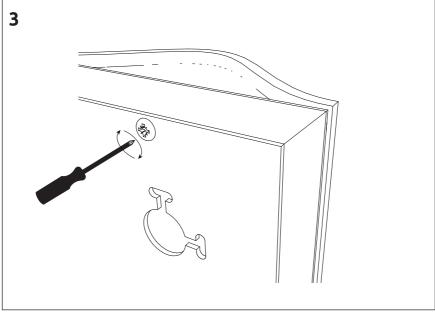

#### Douro Doble W - Diffuser

1  $\mathcal{C}_{3}$ To install with other FixArt systems, do not install the backplate and follow the steps for the fixing system you are using.

pag. 7