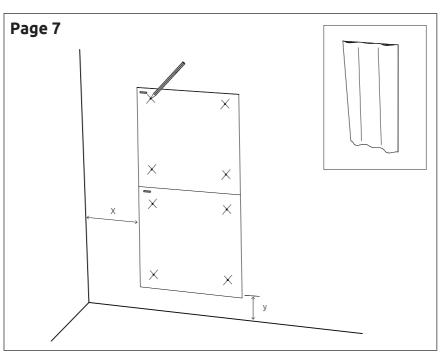

#### Template nº 10

#### Douro Doble W - Diffuser

1  $\mathcal{C}_{3}$ To install with other FixArt systems, do not install the backplate and follow the steps for the fixing system you are using.

pag. 7