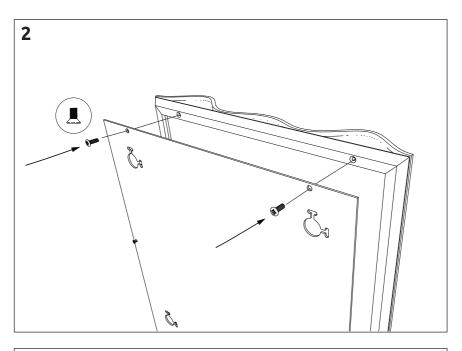

#### Douro Doble W - Diffuser

1  $\mathcal{C}_{3}$ To install with other FixArt systems, do not install the backplate and follow the steps for the fixing system you are using.

pag. 7