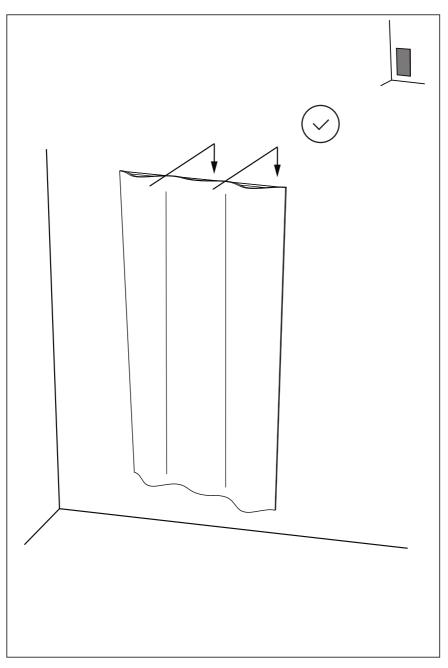

#### Douro Doble W - Diffuser

1  $\mathcal{C}_{3}$ To install with other FixArt systems, do not install the backplate and follow the steps for the fixing system you are using.

pag. 7