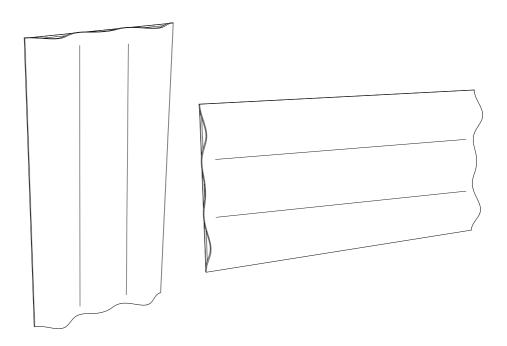

#### Douro Doble W - Diffuser

#### Douro Doble W - Diffuser

1  $\mathcal{C}_{3}$ To install with other FixArt systems, do not install the backplate and follow the steps for the fixing system you are using.

pag. 7